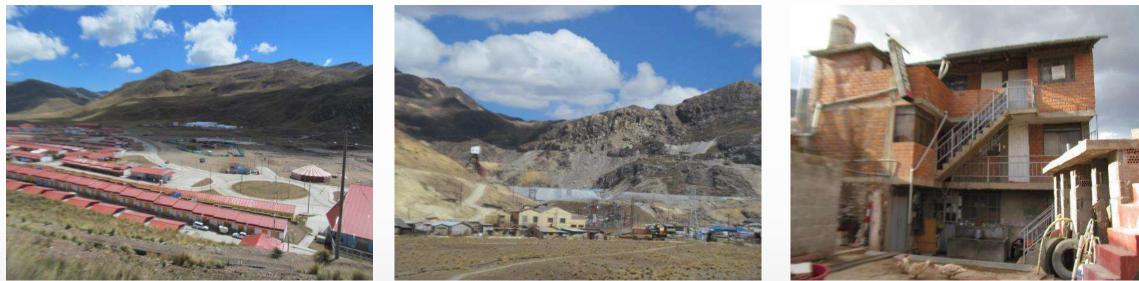

#### Morococha mine town and Toromocho Project Underground mine to a new open pit Project 4800 million dolars investment and relocation of 5000 inhabitants

See:

http://www.s-c-g.net/es/portfolio-items/reasentamiento-de-la-ciudad-de-morococha-proyecto-toromocho-junin-peru/ This project has received funding from the European Union's Horizon 2020 research and innovation programme under Grant Agreement No 776642