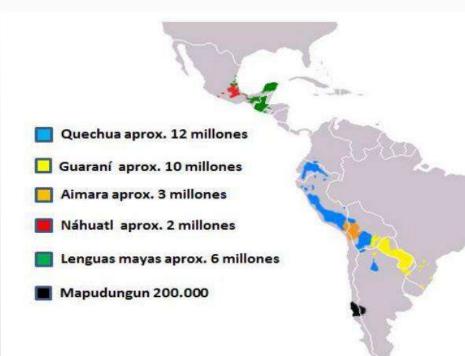

#### Indigenous languages in Spanish speaking Latin America

Source: Gladys Zuna Llanos

Universidad San Francisco Xavier de Chuquisaca. Bolivia

Quechua:

"language of the Incas":

- 1. Peru
- 2. Bolivia
- 3. Ecuador
- 4. Argentina
- 5. Chile