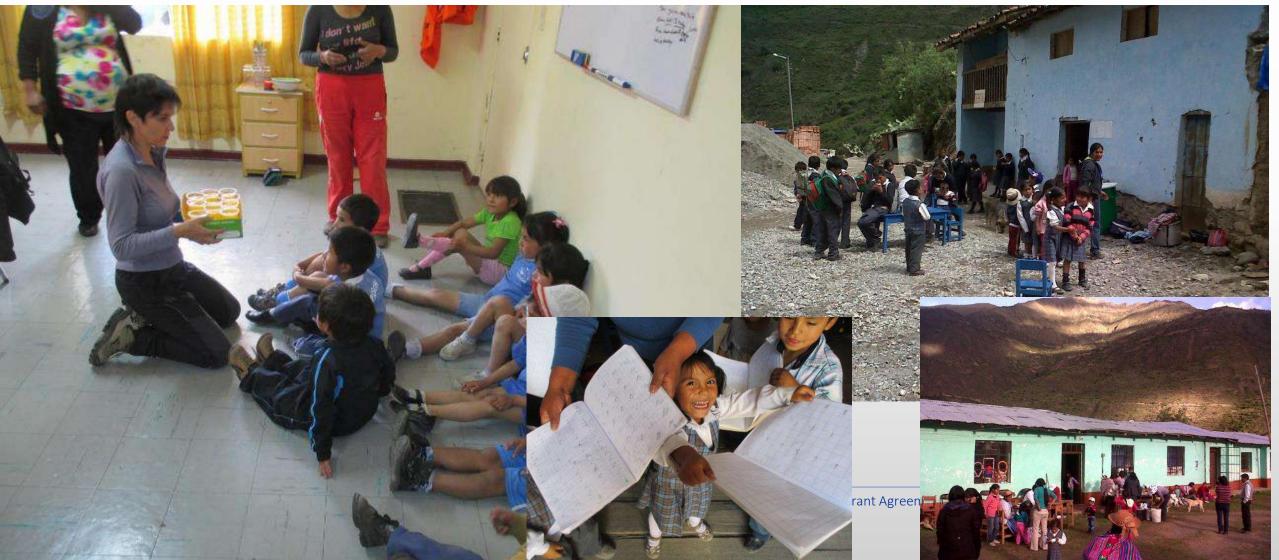

#### Vinculación con la Sociedad

Según lo establecido en el Reglmento de Régimen Académico Espol, los estudiantes deben cumplir un total de 64º horas de Vinculación con la Sociedad. De ellas, el 60 % corresponde a Prácticas Empresariales y el 40 % a Servicio Comunitario.

Cada facultad y unidad académica de Espol cuenta con una Unidad de Vinculación con la Sociedad. Estos departamentos supervisan los proyectos de servicio comunitario y pasantías empresariales, además de informar a los estudiantes sobre la disponibilidad de programas.

Links with society 640 hours!!

Students chose among many projects and socal centres guided by professors in real projects, water suply, teaching and training Also in artisanal and small scale mining

Bolivia