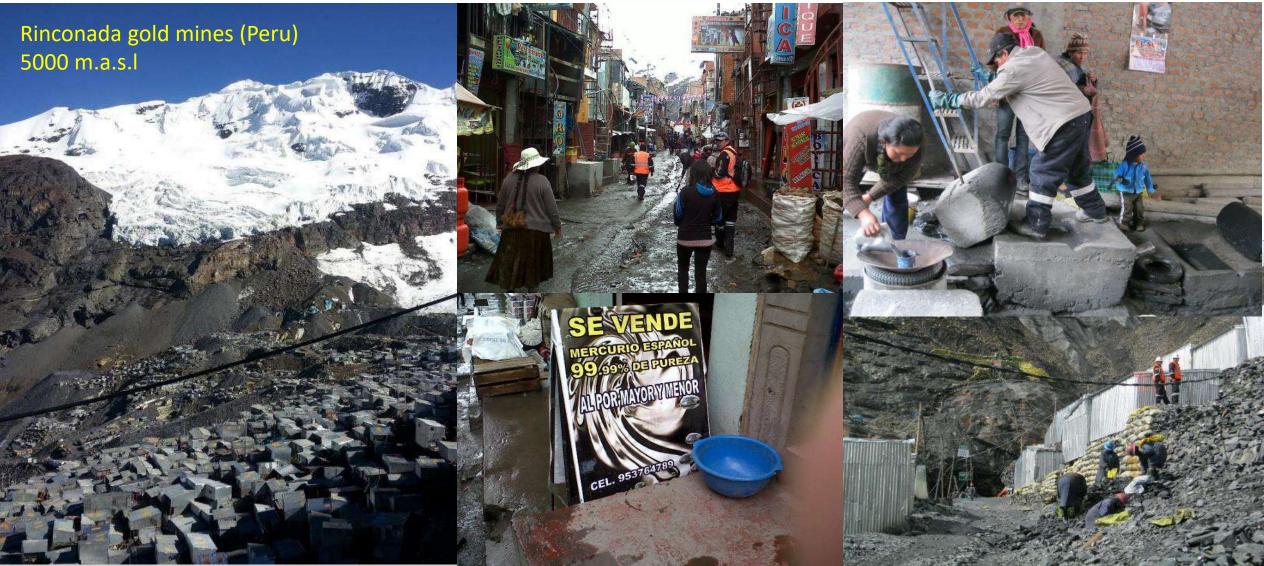

tance, legal, environmental and land ownership and political issues
- Artisanal and small scale mining- legalization" formalización". Ilegal mines. Due to several crisis and lack (or very small) of social state coverage subsides.
- Miners are often not locals





#### The reality in Andes in 21st Century



#### Morococha mine town and Toromocho Project Underground mine to a new open pit Project 4800 million dolars investment and relocation of 5000 inhabitants

See:

http://www.s-c-g.net/es/portfolio-items/reasentamiento-de-la-ciudad-de-morococha-proyecto-toromocho-junin-peru/ This project has received funding from the European Union's Horizon 2020 research and innovation programme under Grant Agreement No 776642



#### Artisanal and small scale mining: enviromental and social issues





#### Artisanal and small scale mining: enviromental and social issues





#### Artisanal and small scale mining: enviromental and social issues



## Increasing safety and environmental standards: social implications at all levels





## **Identifying a problem**

| NTERMIN |                                               |                     |    |                              | Conflictos Mineros en América Latina |