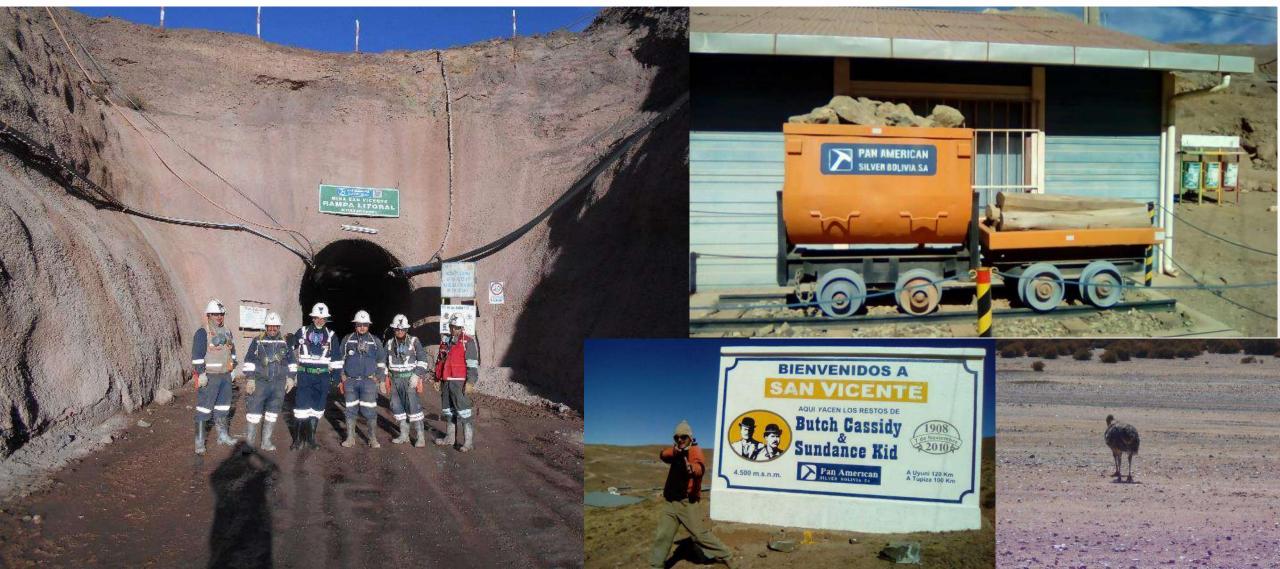

## **Gap identification - Tackling the issue**

- Strong commitment from companies that believe in what they are doing •
- Improving they way they approach to society the social awarness and sustainability ullet
- Not more "colonial approach" •

See:

https://www.panamericansilver.com/spanis h/sostenibilidad/estrategia-desarrollosocial